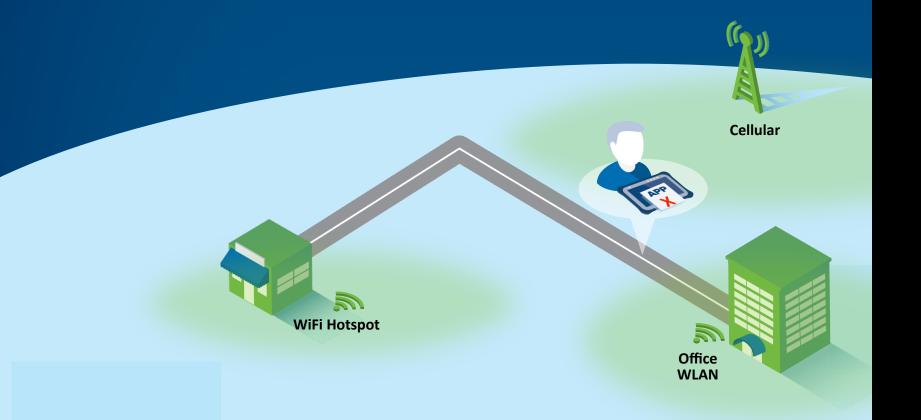

#### Multiple Networks ≠ Seamless Mobility

- Private APNs. Broadband. Corporate WiFi. Public WiFi.
- Add multi-carrier or satellite fallback radios if always-on is required

- User complexity
- Security risks (hotspot)
- Application performance
- Excessive data costs