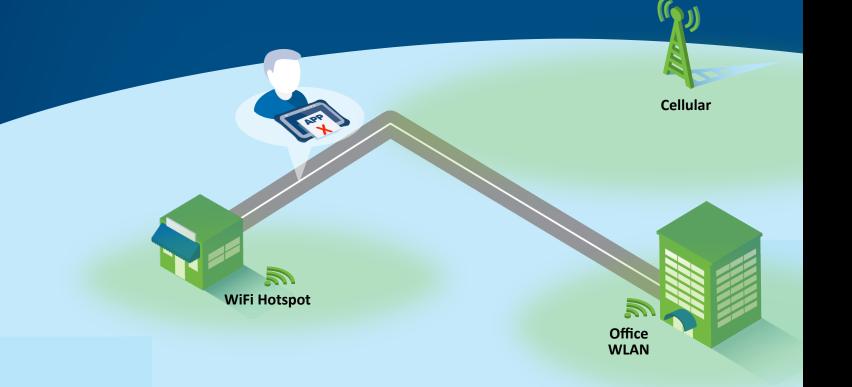

#### Multiple Networks ≠ Seamless Mobility

- Private APNs. Broadband. Corporate WiFi. Public WiFi.
- Add multi-carrier or satellite fallback radios if always-on is required

- User complexity
- Security risks (hotspot)
- Application performance
- Excessive data costs