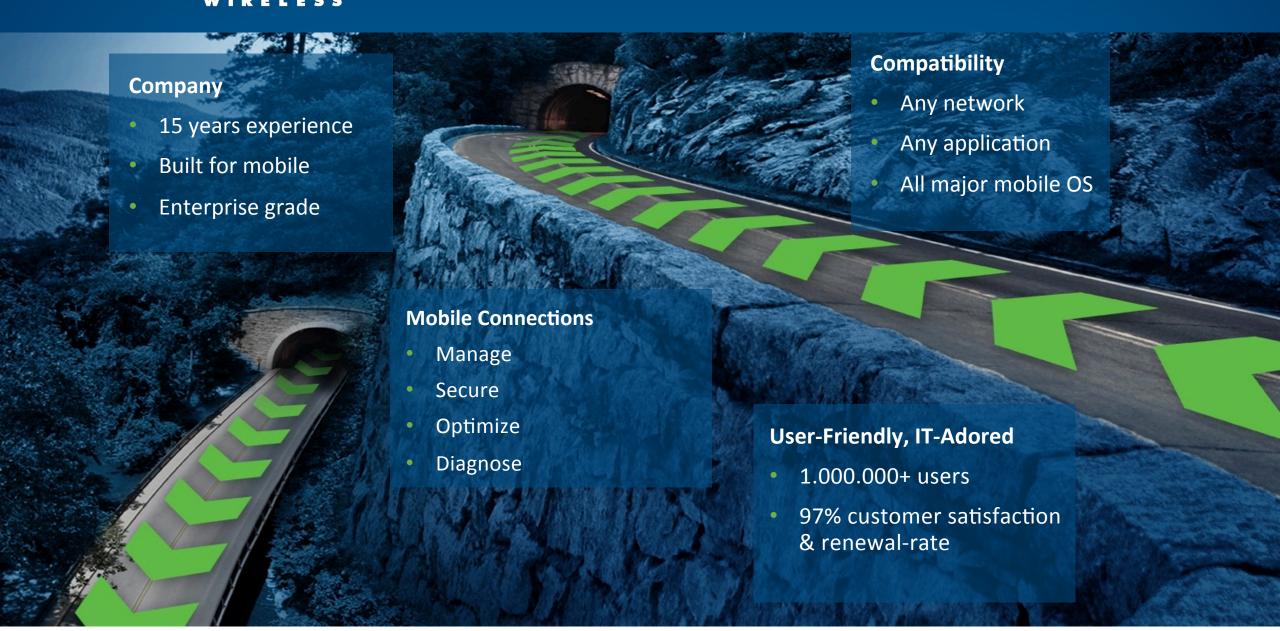

NETMOTION<sup>®</sup>: Robust mobile data connectivity solutions

#### **Completing the Mobile Solution**

#### **NetMotion Intelligent Connectivity Management**