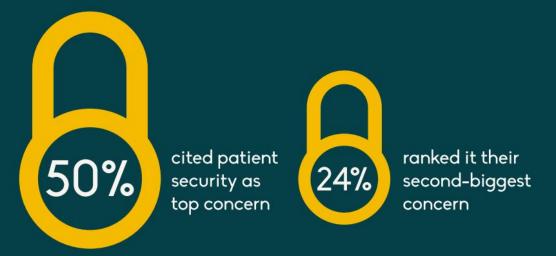

NETMOTION<sup>®</sup>: Robust mobile data connectivity solutions



#### The Foundation of the Mobile Infrastructure



Mobile Application Management (MAM)

Mobile File Management (MFM)

Mobile Device Management (MDM)

Mobile Connectivity
Management (MCM) **NETMOTION** 







#### **Completing the Mobile Solution**







#### **NetMotion Intelligent Connectivity Management**



#### What Issues are on IT's Radar?

Security is a top concern



#### Connection issues are the biggest complaint



Slow connections



Connection reliability



**Dropped connections** 



Inability to connect

20.5% 17.5%



Mobility® is Magic!



**Customer Comments...** 

"NetMotion software works like magic"







## 

#### Harry Houdini – Milk Can Escape





(( PART 1

# SHINKANSEN WITHOUT NETMOTION WIRELESS...













#### Disconnects a Pervasive Problem

Dropped connections. Poor coverage. Power save.



Reduced productivity
Reduced safety
Increased support costs
Reduced user adoption
ROI & TCO



#### Percy Selbit – Cut a Woman in Two











## MEETING, WITHOUT

**NETMOTION WIRELESS...** 













#### Multiple Networks ≠ Seamless Mobility

- Private APNs. Broadband. Corporate WiFi. Public WiFi.
- Add multi-carrier or satellit