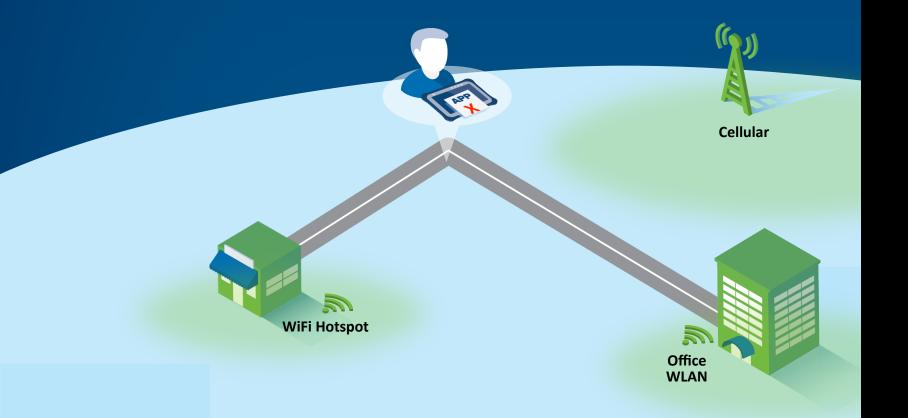

#### Multiple Networks ≠ Seamless Mobility

- Private APNs. Broadband. Corporate WiFi. Public WiFi.
- Add multi-carrier or satellite fallback radios if always-on is required

- User complexity
- Security risks (hotspot)
- Application performance
- Excessive data costs