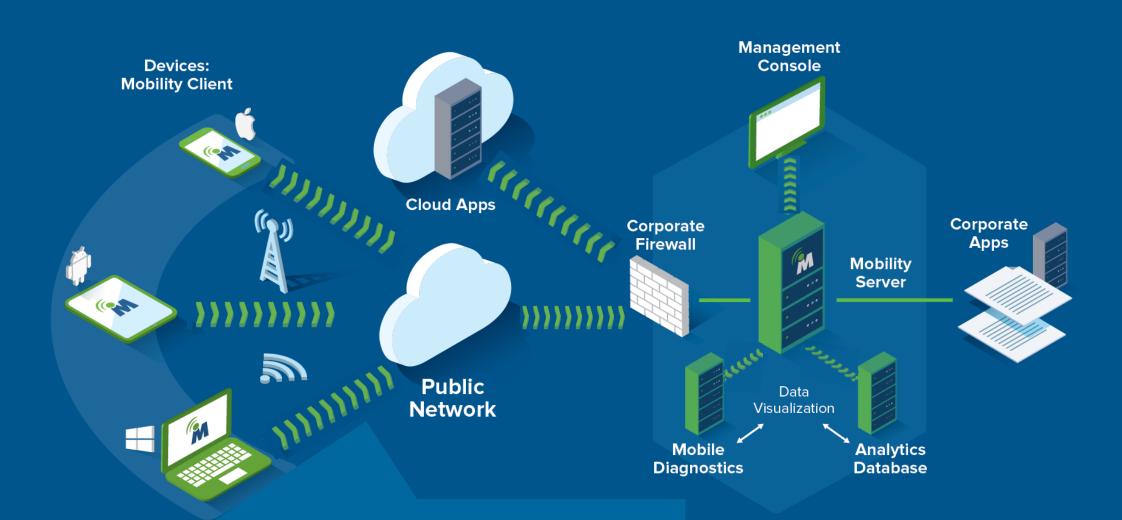

NETMOTION<sup>®</sup>: Robust mobile data connectivity solutions



#### The Foundation of the Mobile Infrastructure



Mobile Application Management (MAM)

Mobile File Management (MFM)

Mobile Device Management (MDM)

Mobile Connectivity
Management (MCM) **NETMOTION** 







#### **Completing the Mobile Solution**







#### **NetMotion Intelligent Connectivity Management**



#### What Issues are on IT's Radar?

Security is a top concern



#### Connection issues are the biggest complaint



Slow connections



Connection reliability



**Dropped connections** 



Inability to connect

20.5% 17.5%



Mobility® is Magic!



**Customer Comments...** 

"NetMotion software works like magic"







## 

#### Harry Houdini – Milk Can Escape





(( PART 1

# SHINKANSEN WITHOUT NETMOTION WIRELESS...













#### Disconnects a Pervasive Problem

Dropped connections. Poor coverage. Power save.



Reduced productivity
Reduced safety
Increased support costs
Reduced user adoption
ROI & TCO



#### Percy Selbit – Cut a Woman in Two











## MEETING, WITHOUT

**NETMOTION WIRELESS...** 













#### Multiple Networks ≠ Seamless Mobility

- Private APNs. Broad